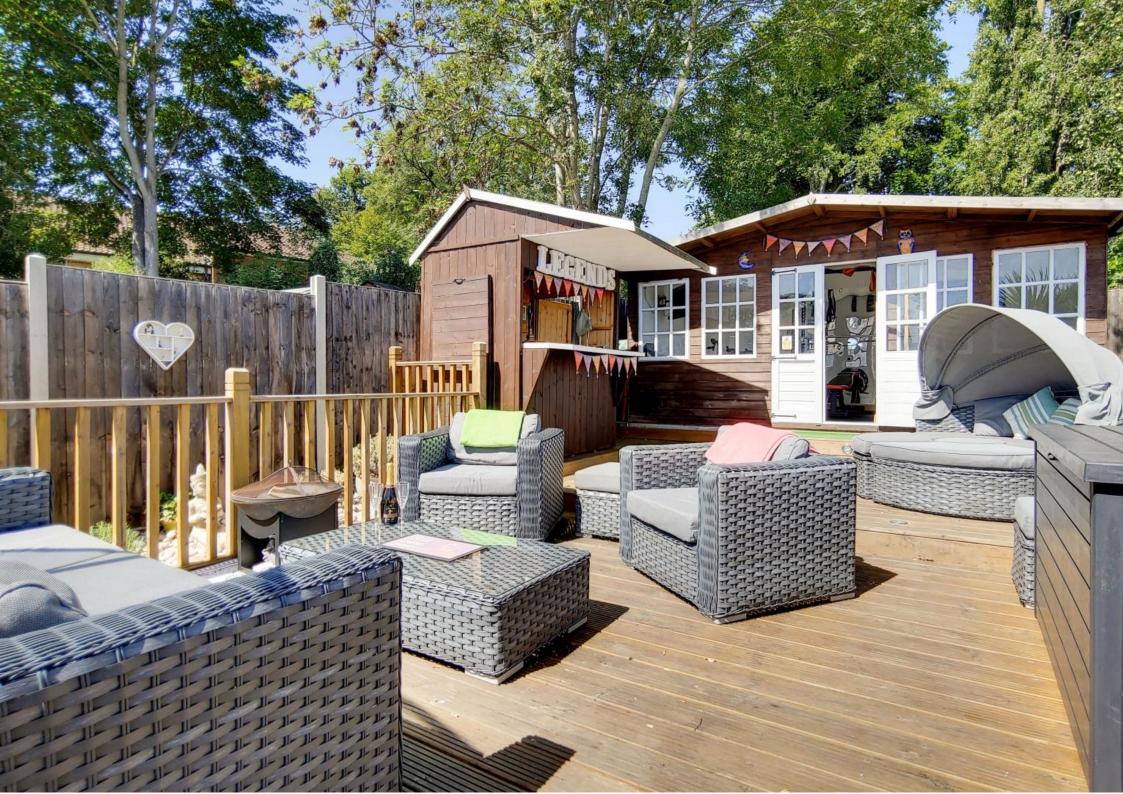

362 Brighton Road - South Croydon - Cr2 6al

- **\*** Three Bedroom
- ✤ END OF TERRACE HOUSE
- ✤ IMMACULATELY PRESENTED
- BEAUTIFUL 21' X 16' EXTENDED KITCHEN/ FAMILY ROOM
- ✤ 105' Amazing Rear Garden
- ✤ TWO BATHROOMS
- ✤ Set Back from the Road
- ✤ HIGHLY CONVENIENT LOCATION
- ✤ Large Garden Cabin & Entertainment Deck
- EPC EER D

The accommodation comprises a bay fronted master bedroom, a second bedroom with a full range of fitted wardrobes, a single bedroom with a fitted wardrobe, a stylish family bathroom suite, ample loft space, a separate living room, and a 21' x 16' kitchen/family room with bi-folding doors, and a beautifully designed contemporary fitted kitchen with central island. Externally the property benefits from side access, a garden patio, a large lawned area, and the recently developed entertainment deck. The garden cabin makes for an ideal home gym, office or playroom for the children.