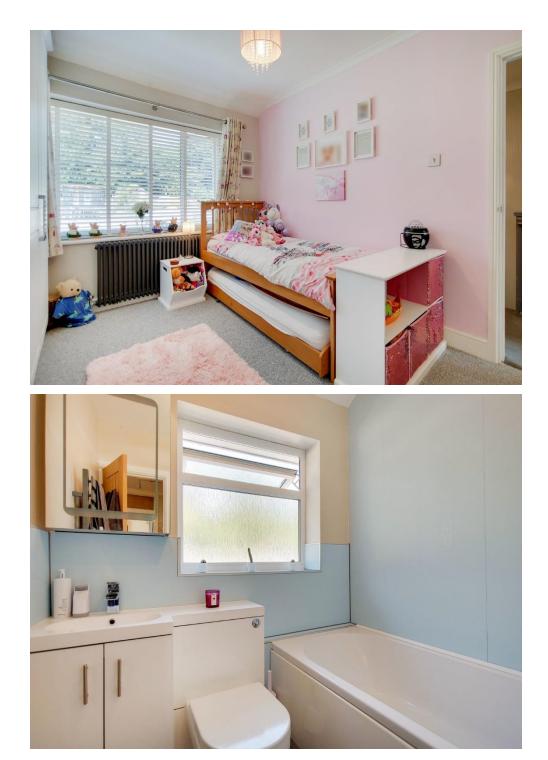

The accommodation comprises a bay fronted master bedroom, a second bedroom with a full range of fitted wardrobes, a single bedroom with a fitted wardrobe, a stylish family bathroom suite, ample loft space, a separate living room, and a 21' x 16' kitchen/family room with bi-folding doors, and a beautifully designed contemporary fitted kitchen with central island. Externally the property benefits from side access, a garden patio, a large lawned area, and the recently developed entertainment deck. The garden cabin makes for an ideal home gym, office or playroom for the children.