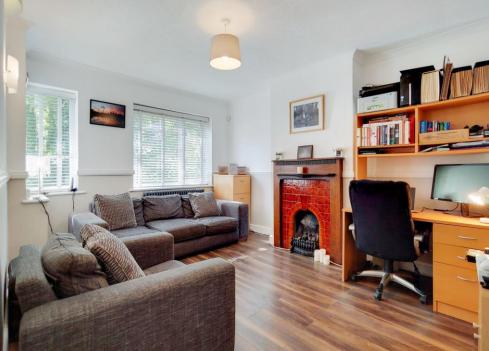

The accommodation comprises a bay fronted master bedroom, a second bedroom with a full range of fitted wardrobes, a single bedroom with a fitted wardrobe, a stylish family bathroom suite, ample loft space, a separate living room, and a 21' x 16' kitchen/family room with bi-folding doors, and a beautifully designed contemporary fitted kitchen with central island. Externally the property benefits from side access, a garden patio, a large lawned area, and the recently developed entertainment deck. The garden cabin makes for an ideal home gym, office or playroom for the children.