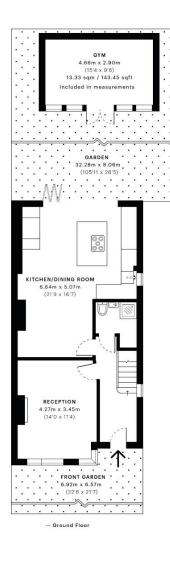

BEDROOM 2 3.64m x 2.47m (11'11 x 8'1) MASTER BEDROOM 4.33m x 3.16m (14'2 x 10'4) BEDROOM 3 2.63m x 1.97m (8'3 x 6'6)

- First Floor

GROSS INTERNAL AREA (GIA) The footprint of the property 108.20 sqm / 1164.66 sqft

The accommodation comprises a bay fronted master bedroom, a second bedroom with a full range of fitted wardrobes, a single bedroom with a fitted wardrobe, a stylish family bathroom suite, ample loft space, a separate living room, and a 21' x 16' kitchen/family room with bi-folding doors, and a beautifully designed contemporary fitted kitchen with central island. Externally the property benefits from side access, a garden patio, a large lawned area, and the recently developed entertainment deck. The garden cabin makes for an ideal home gym, office or playroom for the children.