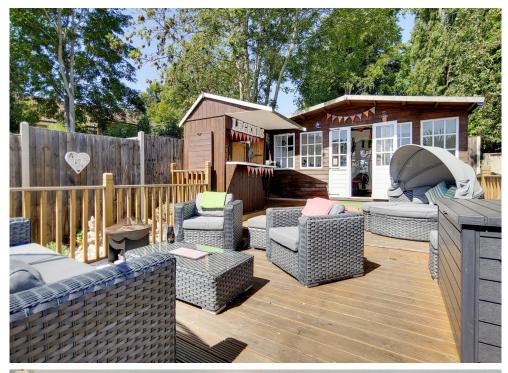

The accommodation comprises a bay fronted master bedroom, a second bedroom with a full range of fitted wardrobes, a single bedroom with a fitted wardrobe, a stylish family bathroom suite, ample loft space, a separate living room, and a 21' x 16' kitchen/family room with bi-folding doors, and a beautifully designed contemporary fitted kitchen with central island. Externally the property benefits from side access, a garden patio, a large lawned area, and the recently developed entertainment deck. The garden cabin makes for an ideal home gym, office or playroom for the children.