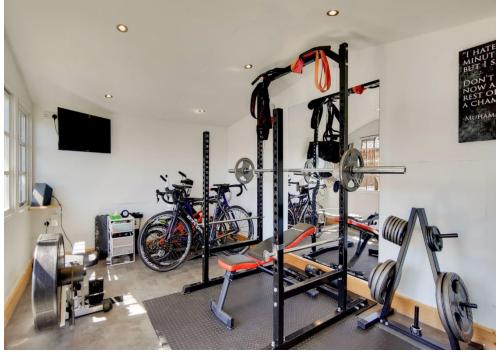

The accommodation comprises a bay fronted master bedroom, a second bedroom with a full range of fitted wardrobes, a single bedroom with a fitted wardrobe, a stylish family bathroom suite, ample loft space, a separate living room, and a 21' x 16' kitchen/family room with bi-folding doors, and a beautifully designed contemporary fitted kitchen with central island. Externally the property benefits from side access, a garden patio, a large lawned area, and the recently developed entertainment deck. The garden cabin makes for an ideal home gym, office or playroom for the children.