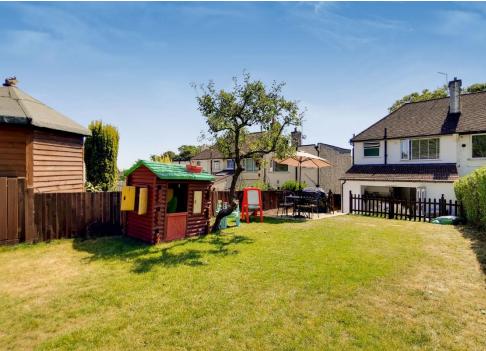

362 Brighton Road - South Croydon - Cr2 6al

- **\*** Three Bedroom
- ✤ END OF TERRACE HOUSE
- ✤ IMMACULATELY PRESENTED
- BEAUTIFUL 21' X 16' EXTENDED KITCHEN/ FAMILY ROOM
- ✤ 105' Amazing Rear Garden
- ✤ TWO BATHROOMS
- ✤ Set Back from the Road
- ✤ HIGHLY CONVENIENT LOCATION
- ✤ Large Garden Cabin & Entertainment Deck
- EPC EER D

The accommodation comprises a bay fronted master bedroom, a second bedroom with a full range of fitted wardrobes, a single bedroom with a fitted wardrobe, a stylish family bathroom suite, ample loft space, a separate living room, and a 21' x 16' kitchen/family room with bi-folding doors, and a beautifully designed contemporary fitted kitchen with central island. Externally the property benefits from side access, a garden patio, a large lawned area, and the recently developed entertainment deck. The garden cabin makes for an ideal home gym, office or playroom for the children.