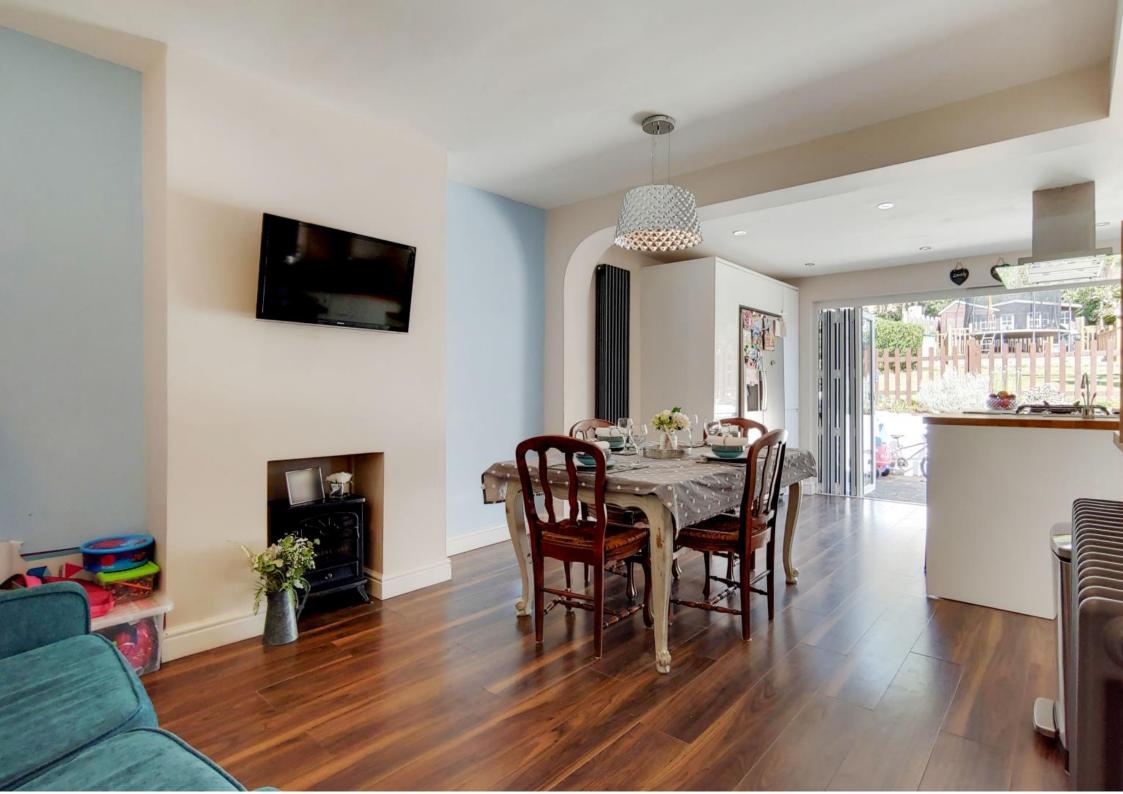

This bright & spacious home has been very tastefully updated by the current owners and boasts an extended kitchen/ family room, a wonderful landscaped rear garden with entertainment deck, garden cabin, and a downstairs shower room with utility space & WC.

The accommodation comprises a bay fronted master bedroom, a second bedroom with a full range of fitted wardrobes, a single bedroom with a fitted wardrobe, a stylish family bathroom suite, ample loft space, a separate living room, and a 21' x 16' kitchen/family room with bi-folding doors, and a beautifully designed contemporary fitted kitchen with central island. Externally the property benefits from side access, a garden patio, a large lawned area, and the recently developed entertainment deck. The garden cabin makes for an ideal home gym, office or playroom for the children.